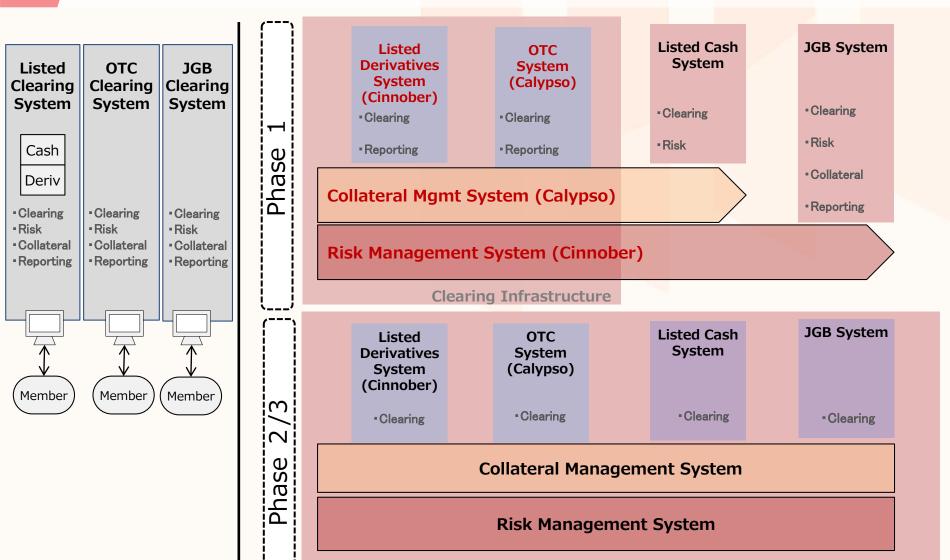

### Future Vision of the JPX Clearing System

**Clearing Infrastructure** 

### Clearing System after Replacement