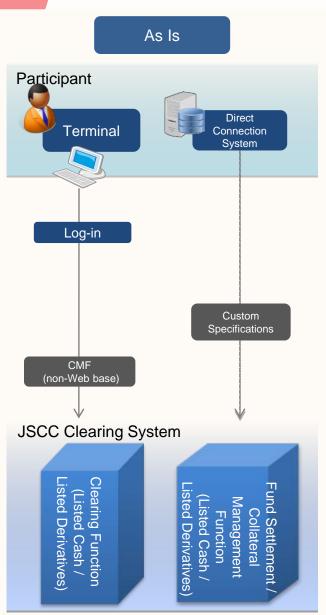

### Core System Replacement: Master Plan

<sup>\*</sup> Details will be subject to future discussions.