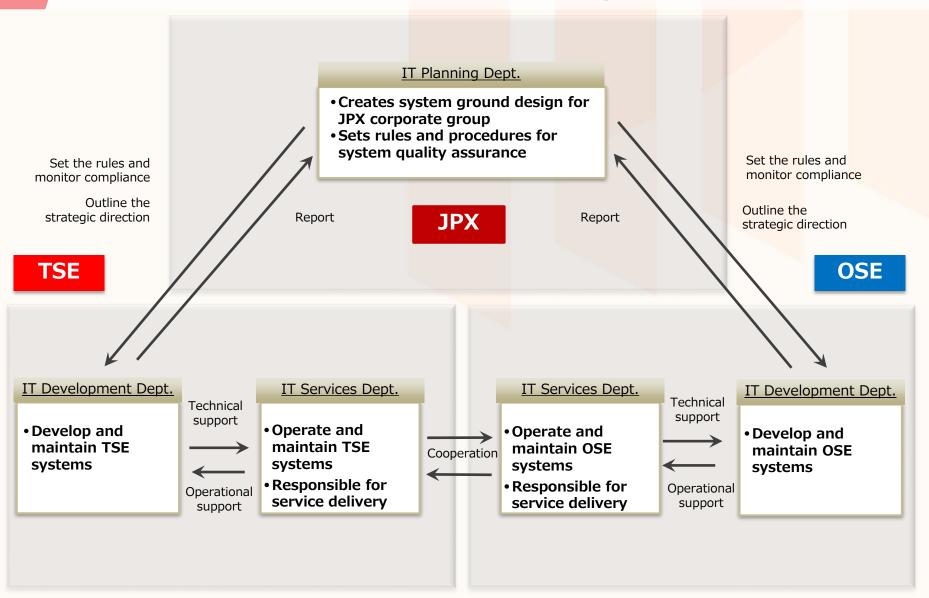

# Japan Exchange Group: 'Grand Design' for a new Clearing System

June 29<sup>th</sup>, 2017 EXTENT Conference, London

Peter Babucke, Clearing Systems, JPX

### JPX IT Organizational Chart



## JPX IT Systems Setup



# Overview of JPX Systems 1

### 1. Trading System

| TSE | arrowhead<br>(cash trading)                     | <ul> <li>In-house system developed with Japanese system vendor</li> <li>Stocks (domestic, foreign, preferred, etc.), ETF, REIT, convertible bonds, etc.</li> </ul>                                   |  |  |  |  |  |  |  |
|-----|-------------------------------------------------|------------------------------------------------------------------------------------------------------------------------------------------------------------------------------------------------------|--|--|--|--|--|--|--|
|     | <b>ToSTNeT</b><br>(Off-auction cash<br>trading) | <ul> <li>In-house system developed with Japanese system vendor</li> <li>Off-auction: ToSTNeT trading for