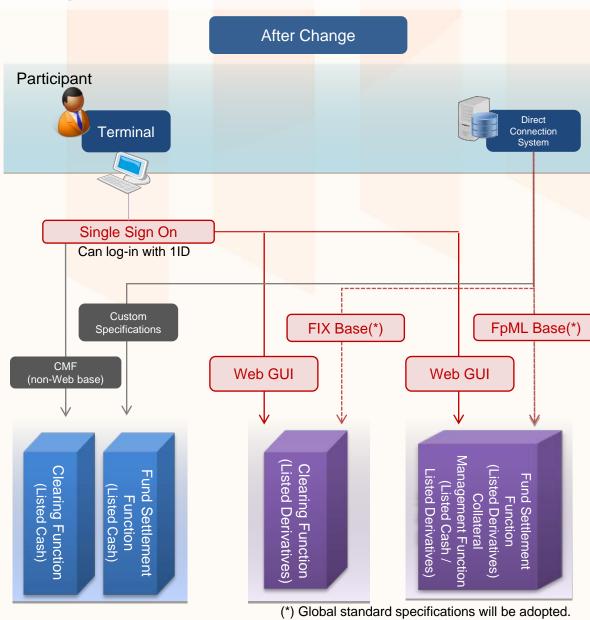

e system vendor) |  |  |  |  |  |
|-----|---------------------|----------------------------------------------------------------------------|--|--|--|--|--|
|     |                     | JGB Clearing System: In-House (Japanese system vendor)                     |  |  |  |  |  |
|     |                     | OTC Clearing System: Calypso                                               |  |  |  |  |  |

#### 5. Network

arrownet

 Cutting-edge network infrastructure connecting JPX's trading, information, etc. systems (such as arrowhead) with trading participants and users.

### Core System Replacement: Master Plan



<sup>\*</sup> Details will be subject to future discussions.

### Future Vision of the JPX Clearing System



**Clearing Infrastructure** 

### Clearing System after Replacement





## Agile Testing and Migration (with Cinnober)



### Milestones and Test Timeline

|                         | 2016                                                                                                                                                                                                                                                                                                                                                                                     |     |                                 | 2017        |                               |     | 2018  |                          |             |                   |
|-------------------------|-----------------------------------------------------------------------------------------------------------------------