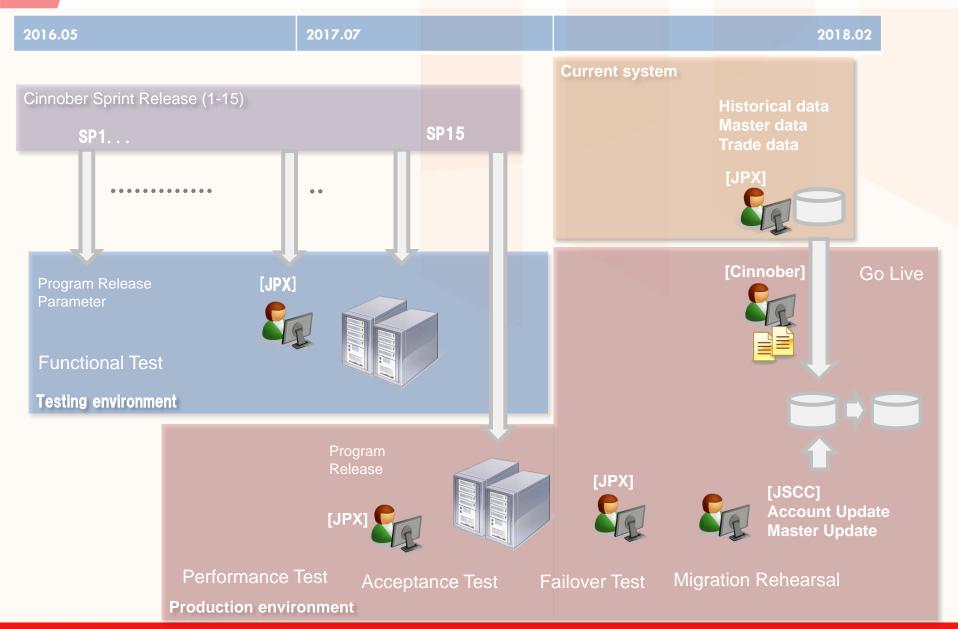

## Agile Testing and Migration (with Cinnober)

### Milestones and Test Timeline

|                         | 2016                                                                                                                                                                                                                                                                                                                                                                                     |     |                                 | 2017        |                               |     | 2018  |                          |             |                   |
|-------------------------|------------------------------------------------------------------------------------------------------------------------------------------------------------------------------------------------------------------------------------------------------------------------------------------------------------------------------------------------------------------------------------------|-----|---------------------------------|-------------|-------------------------------|-----|-------|--------------------------|-------------|-------------------|
|                         | 4-6                                                                                                                                                                                                                                                                                                                                                                                      | 7-9 | 10-12                           | 1-3         | 4-6                           | 7-9 | 10-12 | 1-3                      | 4-6         | 7-9               |
| Major JSCC<br>Project   |                                                                                                                                                                                                                                                                                                                                                                                          | _   | d Derivatives<br>GATE Launcl    |             |                               |     | Der   | sted Derivativatives Cle | aring JG    | JGB OTC]<br>B T+1 |
|                         |                                                                                                                                                                                                                                                                                                                                                                                          |     |                                 |             |                               |     |       |                          |             |                   |
|                         |                                                                                                                                                                                                                                                                                                                                                                                          |     | <b>A</b>                        | Publish Out | lines                         |     |       | ▲ Rule E                 | Enforcement |                   |
|                         |                                                                                                                                                                                                                                                                                                                                                                                          |     | ▲ Direct Conne<br>Specification |             | ▲ Direct Conn<br>Specificatio |     |       | ▲ Laund                  | ch          |                   |
| [Milestone]             | <ul> <li>▲ Briefing or Posting via Target         <ul> <li>System Function Change, Connection Specifications, Schedule Update</li> <li>▲ Briefing or Posting via Target</li> <li>Clearing Framework Change, Various Notifications, Participant Test, Migration to Live Environment</li> </ul> </li> <li>Individual Follow-up for Participants (to be continued beyond Launch)</li> </ul> |     |                                 |             |                               |     |       |                          |             |                   |
| [Framework / Operation] | Discussion on Framework/Practice                                                                                                                                                                                                                                                                                                                                                         |     |                                 |             |                               |     |       |                          |             |                   |
| [System]                | Development Period on Participants' Side  Accept Various System Notifications  Participants Test (Weekday Test Environment)  Participant Test / Migration Rehearsal (Holiday Test Environment)                                                                                                                                                                                           |     |                                 |             |                               |     |       |                          |             |                   |