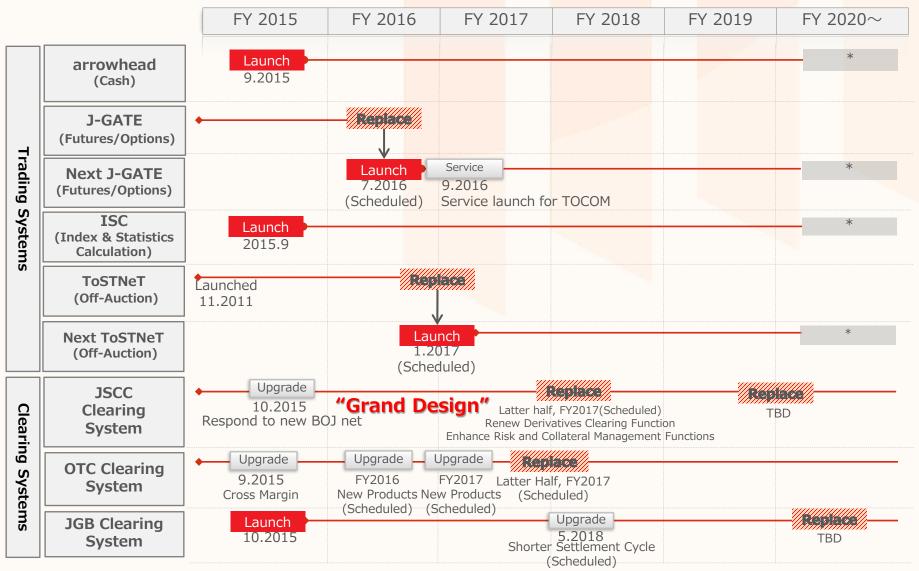

### Core System Replacement: Master Plan

<sup>\*</sup> Details will be subject to future discussions.