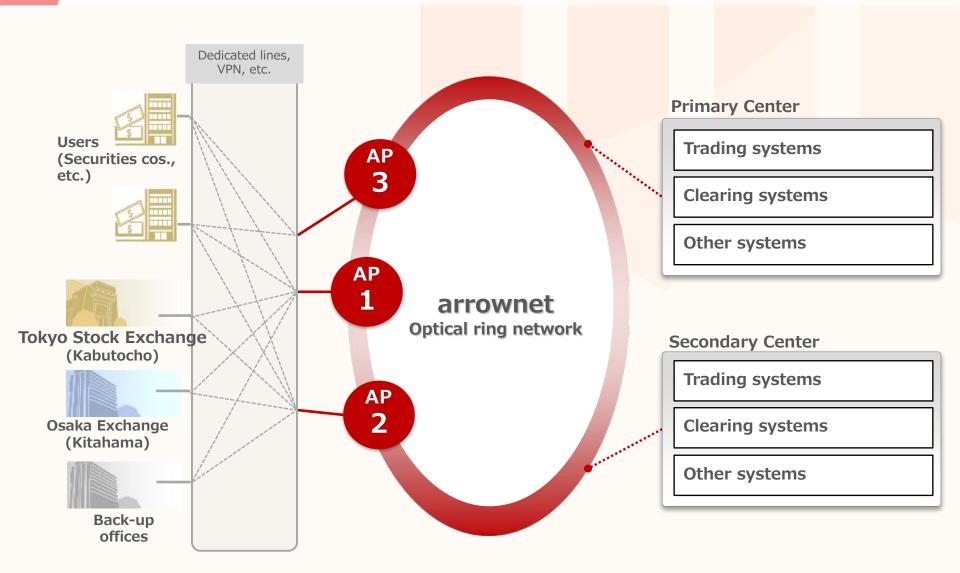

#### 5. Network

arrownet

 Cutting-edge network infrastructure connecting JPX's trading, information, etc. systems (such as arrowhead) with trading participants and users.